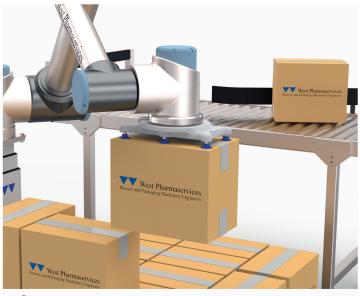

## WEST PCR

PALLETIZING COLLABORATIVE ROBOT

Easy to install and programme

Compact design

No guarding required

Continuous production flow

The WEST PCR has been designed to be a compact palletizing solution for end of line packaging. Palletizers are larger in size and a lot less flexible. The use of a collaborative robot in this case has reduced the footprint to below 45% of the usual size found on lines around the globe.

The use of the collaborative robot also means that additional guarding is not required as all safety features are contained within the unit itself. This also means a continuous workflow between robot and operator as the operator can remove a complete pallet without the need stop the system.