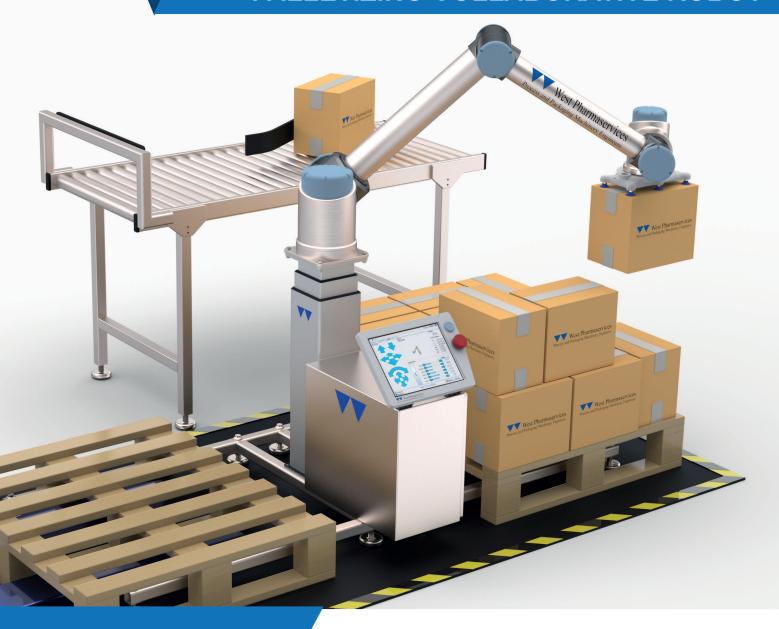

## WEST PCR

PALLETIZING COLLABORATIVE ROBOT

Easy to install and programme

Compact design

No guarding required

Continuous production flow

The WEST PCR has been designed to be a compact palletizing solution for end of line packaging. Palletizers are larger in size and a lot less flexible. The use of a collaborative robot in this case has reduced the footprint to below 45% of the usual size found on lines around the globe.

The use of the collaborative robot also means that additional guarding is not required as all safety features are contained within the unit itself. This also means a continuous workflow between robot and operator as the operator can remove a complete pallet without the need stop the system.

The system has been designed to be self-contained meaning an internal vacuum pump is integrated meaning no external air supply is needed. The design is easy to install and can be operational within hours not days. The system can be deployed to different lines when required.