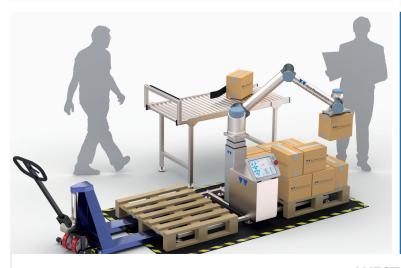

The use of the collaborative robot also means that additional guarding is not required as all safety features are contained within the unit itself. This also means a continuous workflow between robot and operator as the operator can remove a complete pallet without the need stop the system.