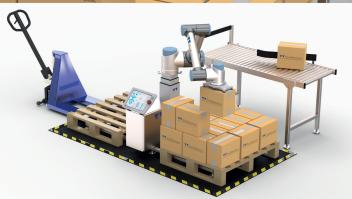

## WEST PCR

PALLETIZING COLLABORATIVE ROBOT

Easy to install and programme

Compact design

No guarding required

Continuous production flow

The WEST PCR has been designed to be a compact palletizing solution for end of line packaging. Palletizers are larger in size and a lot less flexible. The use of a collaborative robot in this case has reduced the footprint to below 45% of the usual size found on lines around the globe.

The use of the collaborative robot also means that additional guarding is not required as all safety features are contained within the unit itself. This also means a continuous workflow between robot and operator as the operator can remove a complete pallet without the need stop the system.

The system has been designed to be self-contained meaning an internal vacuum pump is integrated meaning no external air supply is needed. The design is easy to install and can be operational within hours not days. The system can be deployed to different lines when required.