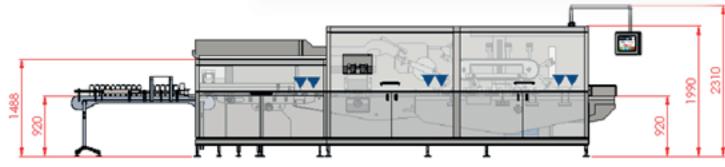

HEIGHT ADJUSTABLE WITH MACHINE FEET

## WEST XLC 80 CONTINUOUS MOTION HORIZONTAL CARTONER

| Operational Speed   | - | 10-120 CPM PRODUCT DEPENDENT                     |
|---------------------|---|--------------------------------------------------|
| Compatible Products | - | PHARMA, FOOD,COSMETIC, MEDICAL DEVICES           |
| Product Size Range  | - | A-50mm to 300mm B-30mm to 150mm C-100mm to 500mm |
|                     | - | Other variations are available on request        |