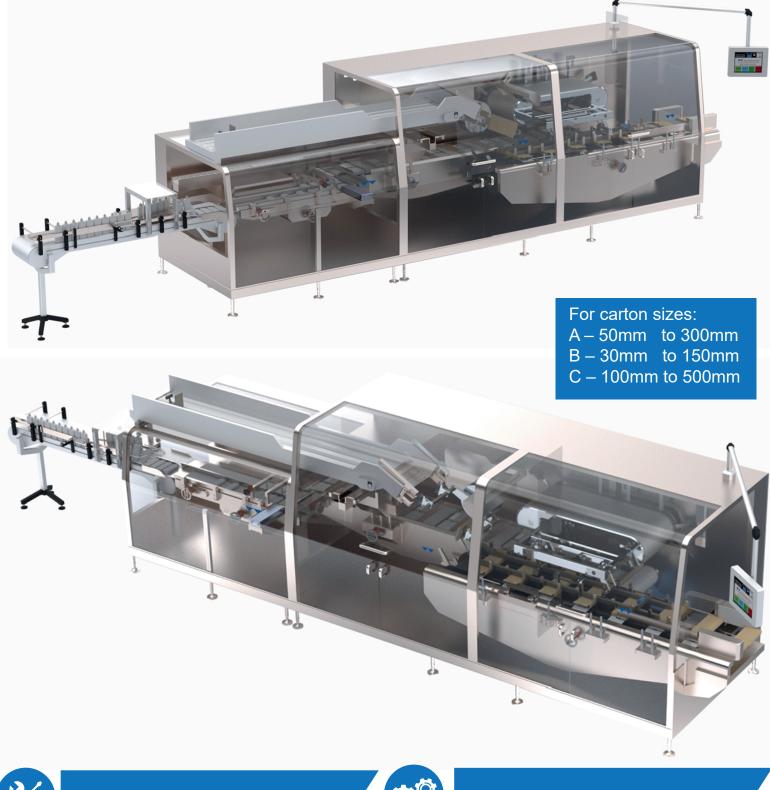

## **Continuous Motion Horizontal Cartoner**

\*

Easy product change over procedure

10-120 CPM (Product Dependent)

Continuous motion

Intuitive user interface

The West XLC 80 is a continuous motion horizontal cartoner designed by West Pharmaservices for use with large products and cartons such as those used for medical devices. Utilising a modular design, the XLC 80 can be customised to best suit user requirements, whether this includes booklet feeding, multiple products per carton or even a bespoke product feeding system.

## WEST XLC 80 CONTINUOUS MOTION HORIZONTAL CARTONER

| Operational Speed   | - | 10-120 CPM PRODUCT DEPENDENT                     |
|---------------------|---|--------------------------------------------------|
| Compatible Products | - | PHARMA, FOOD,COSMETIC, MEDICAL DEVICES           |
| Product Size Range  | - | A-50mm to 300mm B-30mm to 150mm C-100mm to 500mm |
|                     | - | Other variations are available on request        |