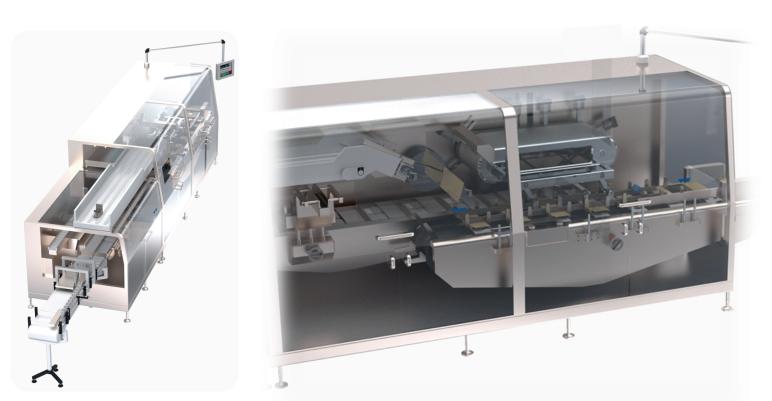

## **Continuous Motion Horizontal Cartoner**

\*

Easy product change over procedure

10-120 CPM (Product Dependent)

Continuous motion

Intuitive user interface

The West XLC 80 is a continuous motion horizontal cartoner designed by West Pharmaservices for use with large products and cartons such as those used for medical devices. Utilising a modular design, the XLC 80 can be customised to best suit user requirements, whether this includes booklet feeding, multiple products per carton or even a bespoke product feeding system.