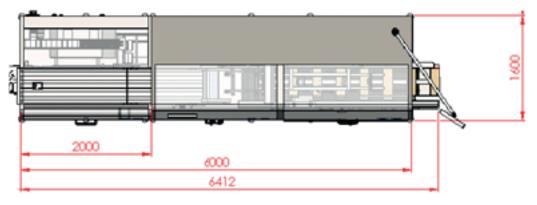

HEIGHT ADJUSTABLE WITH MACHINE FEET

## WEST XLC 80 CONTINUOUS MOTION HORIZONTAL CARTONER

| Operational Speed   | - | 10-120 CPM PRODUCT DEPENDENT                     |
|---------------------|---|--------------------------------------------------|
| Compatible Products | - | PHARMA, FOOD,COSMETIC, MEDICAL DEVICES           |
| Product Size Range  | - | A-50mm to 300mm B-30mm to 150mm C-100mm to 500mm |
|                     | - | Other variations are available on request        |